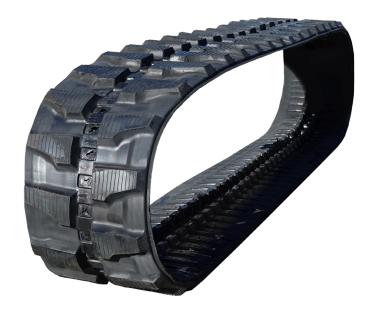

## TerraTrack

QUALITY RUBBER TRACKS

Our TerraTrack Rubber Tracks have been developed and improved to offer superior wearability and fitting.

Produced from moulds incorporating the latest robotic technology, therefore reducing the labour cost, TerraTrack is a cost-effective solution without compromising on quality.

An ongoing program of continuous product development for new machines making use of advancing technologies ensures Astrak TerraTrack Rubber Tracks remain the premium choice in a dynamic market.

- LATEST ROBOTIC MOULD TECHNOLOGY
- ENGINEERED FOR IMPROVED PERFORMANCE
- MANUFACTURED BY OEM SUPPLIER
- INCREASED EFFICIENCY
- LOWER OPERATING COSTS

NIQUE TREA DESIGN

PREMIUM GRADE RUBBER COMPOUND

HEAVY DUT

STEEL LINKS

STEEL CORD

CALL NOW ON 0330 555 2000