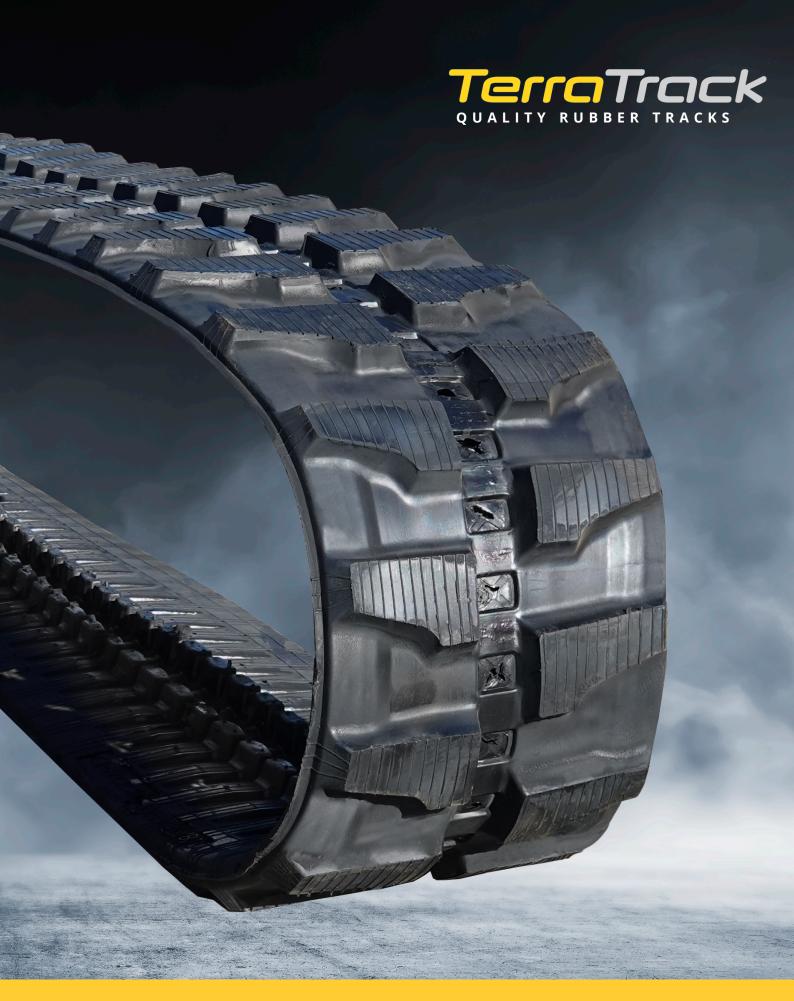

## TerraTrack

QUALITY RUBBER TRACKS

Our TerraTrack Rubber Tracks have been developed and improved to offer superior wearability and fitting.

Produced from moulds incorporating the latest robotic technology, therefore reducing the labour cost, TerraTrack is a cost-effective solution without compromising on quality.

An ongoing program of continuous product development for new machines making use of advancing technologies ensures Astrak TerraTrack Rubber Tracks remain the premium choice in a dynamic market.

- LATEST ROBOTIC MOULD TECHNOLOGY
- ENGINEERED FOR IMPROVED PERFORMANCE
- MANUFACTURED BY OEM SUPPLIER
- INCREASED EFFICIENCY
- LOWER OPERATING COSTS