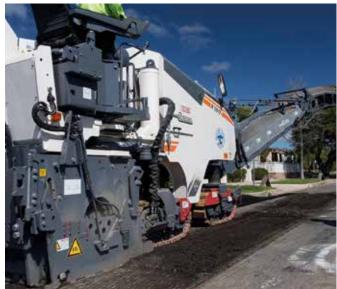

## PAVER AND PLANER PADS

UNDERCARRIAGE AND WEAR PARTS FOR CONSTRUCTION EQUIPMENT

The Duraline Plus range of rubber pads for paving and planer machines has been developed specifically to meet the demands of an industry where downtime is extremely costly. These are available in a number of different size and material options, including different fitment methods.

The range includes EPS, rubber and polyurethane bonded pads, in bolt-on, chain-on and clip on styles.

We also hold stock of chains, steel shoes nuts & bolts to compliment the range. Whether the requirement is for a single pad or a complete track group, Duraline Plus is the product preferred by many of Europe's leading contractors.