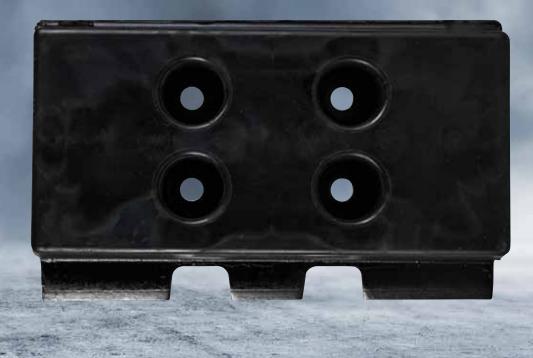

## PAVER AND PLANER PADS

UNDERCARRIAGE AND WEAR PARTS FOR CONSTRUCTION EQUIPMENT

The Duraline Plus range of rubber pads for paving and planer machines has been developed specifically to meet the demands of an industry where downtime is extremely costly. These are available in a number of different size and material options, including different fitment methods.

The range includes EPS, rubber and polyurethane bonded pads, in bolt-on, chain-on and clip on styles.

We also hold stock of chains, steel shoes nuts & bolts to compliment the range. Whether the requirement is for a single pad or a complete track group, Duraline Plus is the product preferred by many of Europe's leading contractors.