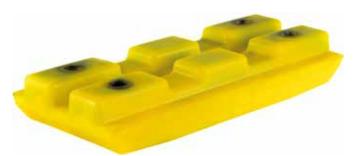

## PAVER AND PLANER PADS

UNDERCARRIAGE AND WEAR PARTS FOR CONSTRUCTION EQUIPMENT

The Duraline Plus range of rubber pads for paving and planer machines has been developed specifically to meet the demands of an industry where downtime is extremely costly. These are available in a number of different size and material options, including different fitment methods.

The range includes EPS, rubber and polyurethane bonded pads, in bolt-on, chain-on and clip on styles.

We also hold stock of chains, steel shoes nuts & bolts to compliment the range. Whether the requirement is for a single pad or a complete track group, Duraline Plus is the product preferred by many of Europe's leading contractors.