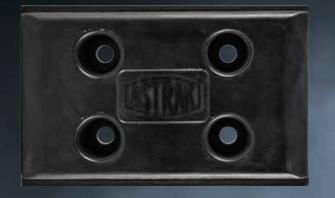

## PAVER AND PLANER PADS

UNDERCARRIAGE AND WEAR PARTS FOR CONSTRUCTION EQUIPMENT

The Duraline Plus range of rubber pads for paving and planer machines has been developed specifically to meet the demands of an industry where downtime is extremely costly. These are available in a number of different size and material options, including different fitment methods.

The range includes EPS, rubber and polyurethane bonded pads, in bolt-on, chain-on and clip on styles.

We also hold stock of chains, steel shoes nuts & bolts to compliment the range. Whether the requirement is for a single pad or a complete track group, Duraline Plus is the product preferred by many of Europe's leading contractors.