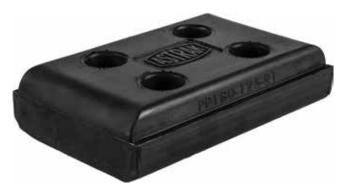

## PAVER AND PLANER PADS

UNDERCARRIAGE AND WEAR PARTS FOR CONSTRUCTION EQUIPMENT

The Duraline Plus range of rubber pads for paving and planer machines has been developed specifically to meet the demands of an industry where downtime is extremely costly. These are available in a number of different size and material options, including different fitment methods.

The range includes EPS, rubber and polyurethane bonded pads, in bolt-on, chain-on and clip on styles.

We also hold stock of chains, steel shoes nuts & bolts to compliment the range. Whether the requirement is for a single pad or a complete track group, Duraline Plus is the product preferred by many of Europe's leading contractors.