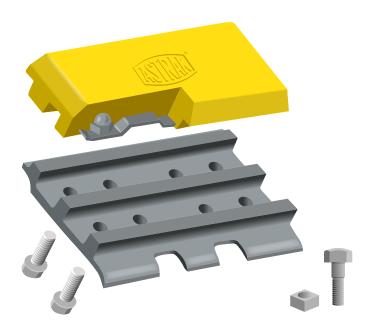

## PAVER AND PLANER PADS

UNDERCARRIAGE AND WEAR PARTS FOR CONSTRUCTION EQUIPMENT

The Duraline Plus range of rubber pads for paving and planer machines has been developed specifically to meet the demands of an industry where downtime is extremely costly. These are available in a number of different size and material options, including different fitment methods.

The range includes EPS, rubber and polyurethane bonded pads, in bolt-on, chain-on and clip on styles.

We also hold stock of chains, steel shoes nuts & bolts to compliment the range. Whether the requirement is for a single pad or a complete track group, Duraline Plus is the product preferred by many of Europe's leading contractors.