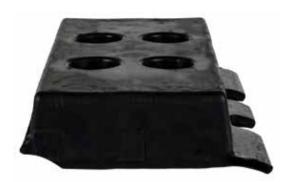

## PAVER AND PLANER PADS

UNDERCARRIAGE AND WEAR PARTS FOR CONSTRUCTION EQUIPMENT

The Duraline Plus range of rubber pads for paving and planer machines has been developed specifically to meet the demands of an industry where downtime is extremely costly. These are available in a number of different size and material options, including different fitment methods.

The range includes EPS, rubber and polyurethane bonded pads, in bolt-on, chain-on and clip on styles.

We also hold stock of chains, steel shoes nuts & bolts to compliment the range. Whether the requirement is for a single pad or a complete track group, Duraline Plus is the product preferred by many of Europe's leading contractors.