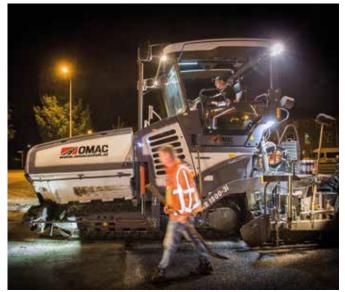

## PAVER AND PLANER PADS

UNDERCARRIAGE AND WEAR PARTS FOR CONSTRUCTION EQUIPMENT

The Duraline Plus range of rubber pads for paving and planer machines has been developed specifically to meet the demands of an industry where downtime is extremely costly. These are available in a number of different size and material options, including different fitment methods.