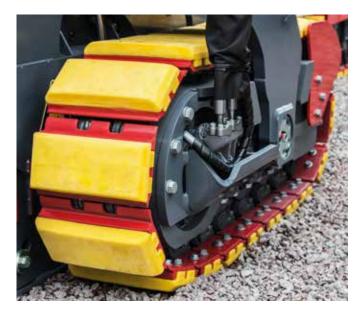

## PAVER AND PLANER PADS

UNDERCARRIAGE AND WEAR PARTS FOR CONSTRUCTION EQUIPMENT

The Duraline Plus range of rubber pads for paving and planer machines has been developed specifically to meet the demands of an industry where downtime is extremely costly. These are available in a number of different size and material options, including different fitment methods.

The range includes EPS, rubber and polyurethane bonded pads, in bolt-on, chain-on and clip on styles.

We also hold stock of chains, steel shoes nuts & bolts to compliment the range. Whether the requirement is for a single pad or a complete track group, Duraline Plus is the product preferred by many of Europe's leading contractors.